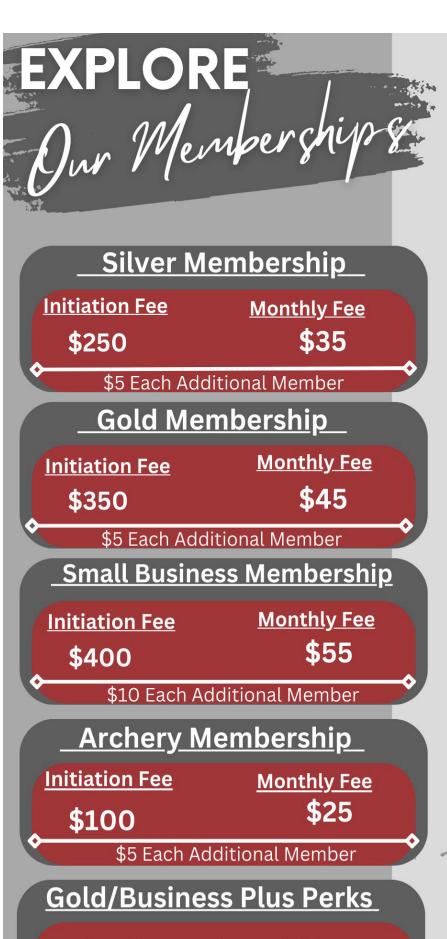

Upgrade your benefits! <u>For Only 10\$ More a month!</u>

| Benefits                                                                                                                                                        | Archery<br>Members | Silver<br>Members | Gold<br>Members         | Plus<br>Members         | Club Crockett<br>Members           |
|-----------------------------------------------------------------------------------------------------------------------------------------------------------------|--------------------|-------------------|-------------------------|-------------------------|------------------------------------|
| Range Fee                                                                                                                                                       | \$21.99 /Hr.       | Free              | Free                    | Free                    | Free                               |
| Range Fee for additional shooter on shared lane                                                                                                                 |                    | 1/2 price         | 1/2 price               | 1/2 price               | 1 Free<br>(1/2 off each add)       |
| Range Fee- Archery                                                                                                                                              | Free               | Free              | Free                    | Free                    | Free                               |
| Free Member Access to Houston Suites                                                                                                                            |                    |                   | 1st Guest ½ Off         | All Guests ½ off        | All Guests Free                    |
| (Min 3/Max 6 Shooters) (Reservation Req.)<br>Guest passes                                                                                                       | 5 Free             |                   | 6 Free<br>20 Half Price | 8 Free<br>20 Half Price | 10 Free<br>20 Half Price           |
| Discount on accessories, ammo                                                                                                                                   |                    |                   | 5%                      | 7%                      | 10%                                |
| Discounts on Training Classes                                                                                                                                   |                    |                   | 10%                     | 15%                     | 20%                                |
| Discount on gun rentals                                                                                                                                         |                    |                   | 25%                     | 50%                     | Free                               |
| Discount on bow rentals                                                                                                                                         | 50%                |                   | 25%                     | 50%                     | Free                               |
| Discount on gunsmith services                                                                                                                                   |                    |                   | 10%                     | 12%                     | 15%                                |
| Discount on Simulator                                                                                                                                           |                    |                   | 50%                     | 50%                     | Free                               |
| Discount on regularly priced new and used firearms                                                                                                              |                    |                   | 3%                      | 4%                      | 5%                                 |
| Discount on regularly priced new and used bows                                                                                                                  | 5%                 |                   | 5%                      | 7%                      | 10%                                |
| Complimentary targets per visit                                                                                                                                 | 1                  | 1                 | 2                       | 3                       | 4                                  |
| Priority range reservations and check-in                                                                                                                        |                    |                   |                         |                         |                                    |
| SRR Newsletter                                                                                                                                                  |                    |                   |                         |                         |                                    |
| Complimentary SRR Hat (1 per membership)                                                                                                                        |                    |                   |                         |                         |                                    |
| Access to Member Only events                                                                                                                                    |                    |                   |                         |                         |                                    |
| Refer a member get a SRR Gift Card                                                                                                                              |                    |                   |                         |                         |                                    |
| FFL transfers*                                                                                                                                                  |                    |                   | 1/2 price               | 1/2 price               | 10 Free/year<br>(1/2 off each add) |
| Private entrance to members range/lounge                                                                                                                        |                    |                   |                         |                         |                                    |
| Use of 6 lane private range                                                                                                                                     |                    |                   |                         |                         |                                    |
| Access to Private Lounge<br>Private Lounge reservations available for<br>meetings corporate events & parties                                                    |                    |                   |                         |                         |                                    |
| Access to private locker room, bath & shower<br>Quick clean on up to 1 firearm per visit<br>(Per membership contract)<br>Free use of classroom/conference space |                    |                   |                         |                         |                                    |
| (1 per quarter upon availability)<br>Discount on bow tech services                                                                                              | 1.00/              |                   | 5%                      | 7%                      |                                    |
|                                                                                                                                                                 | 10%                |                   |                         | 7%                      | 10%                                |
| Discount on archery equipment                                                                                                                                   | 5%                 |                   | 5%                      | 7%                      | 10%                                |
| Discount on Full Set-Up of bow                                                                                                                                  | 5%                 |                   |                         |                         | 10%                                |
| Complimentary archery equipment set-up check                                                                                                                    | 1 per year         |                   | 1 per year              | 1 per year              | 1 per year                         |
| Priority notice of sales and promotions                                                                                                                         |                    |                   |                         |                         |                                    |
| FREE Intro to AR Training Class after purchase of AR                                                                                                            |                    |                   |                         |                         |                                    |

<u>NON-Members</u>: Range Fee: \$21.99hr/shooter, Range Fee for additional shooter on shared lane \$13/hr/shooter, Locker rentals available, and 1 complimentary target per visit

Houston Suites \$21.99 Per Shooter 3 Minimum/ 6 Maximum – Reservation Only

Free Full Set Up on Bows Purchased at Saddle River Range Free Lifetime Warranty on Firearms Purchased While a Member (Some Restrictions Apply)- Plus Members and Crockett Members Only